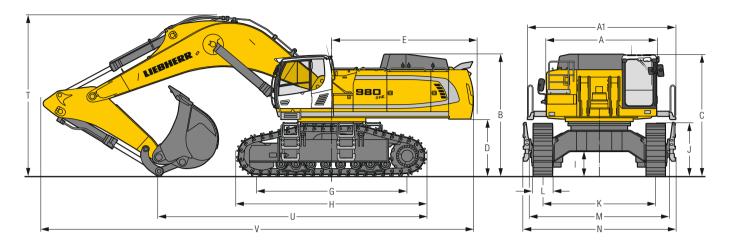

### Dimensions

|       |                                   | mm                |
|-------|-----------------------------------|-------------------|
| Α     | Uppercarriage width               | 3,565             |
| A1    | Uppercarriage width with catwalks | 4,730             |
| В     | Uppercarriage height              | 3,965             |
| C     | Cab height                        | 3,935/4,130*      |
| D     | Counterweight ground clearance    | 1,860             |
| E     | Rear-end length                   | 4,640             |
| G     | Wheelbase                         | 4,810             |
| Н     | Undercarriage length              | 6,095             |
| L     | Undercarriage ground clearance    | 810               |
| J     | Track height                      | 1,715             |
| Κ     | Track gauge                       | 3,600             |
| L     | Track pad width                   | 500 600 750       |
| М     | Width over tracks                 | 4,465 4,465 4,465 |
| Ν     | Width over steps                  | 4,845 4,845 4,845 |
| * wit | h EODS top guard                  |                   |

with FOPS top guard

|   |                  | Stick<br>length<br>m | Mono boom SME 7.20 m<br>direct mounting<br>mm |
|---|------------------|----------------------|-----------------------------------------------|
| Т | Boom height      | 2.90 SME             | 5,250                                         |
|   |                  | 3.30 SME             | 5,400                                         |
| U | Length on ground | 2.90 SME             | 8,600                                         |
|   |                  | 3.30 SME             | 8,400                                         |
| V | Overall length   | 2.90 SME             | 13,800                                        |
|   |                  | 3.30 SME             | 13,450                                        |
|   | Bucket           |                      | 6.30 m <sup>3</sup>                           |