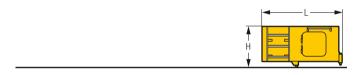

### Cab Elevation

| Ca | b Elevation |    | 800 mm |
|----|-------------|----|--------|
| L  | Length      | mm | 1,890  |
| Η  | Height      | mm | 925    |
|    | Width       | mm | 1,370  |
|    | Weight      | kg | 600    |