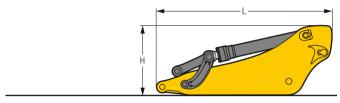

### Dimensions

|       |                                   | mm                |
|-------|-----------------------------------|-------------------|
| Α     | Uppercarriage width               | 3,565             |
| A1    | Uppercarriage width with catwalks | 4,730             |
| В     | Uppercarriage height              | 3,965             |
| C     | Cab height                        | 3,935/4,130*      |
| D     | Counterweight ground clearance    | 1,860             |
| E     | Rear-end length                   | 4,640             |
| G     | Wheelbase                         | 4,810             |
| Н     | Undercarriage length              | 6,095             |
| L     | Undercarriage ground clearance    | 810               |
| J     | Track height                      | 1,715             |
| Κ     | Track gauge                       | 3,600             |
| L     | Track pad width                   | 500 600 750       |
| М     | Width over tracks                 | 4,465 4,465 4,465 |
| Ν     | Width over steps                  | 4,845 4,845 4,845 |
| * wit | h EODS top guard                  |                   |