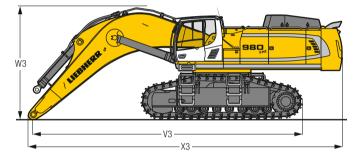

### **Machine without Stick**

| V3 | <b>mm</b> 10,200 |
|----|------------------|
| W3 | <b>mm</b> 4,300  |
| X3 | <b>mm</b> 11,850 |