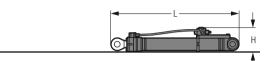

### Hoist Cylinders (two)

| L | Length | mm | 2,920     |
|---|--------|----|-----------|
| H | Height | mm | 550       |
|   | Width  | mm | 400       |
|   | Weight | kg | 2 x 1,050 |

### Mono Boom with Stick Cylinder

| m  | 7.20           |
|----|----------------|
| mm | 7,550          |
| mm | 2,700          |
| mm | 1,460          |
| kg | 10,300         |
|    | mm<br>mm<br>mm |