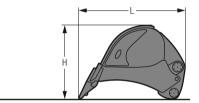

### **Dimensions Front Shovel**

|       |                                   | mm           |
|-------|-----------------------------------|--------------|
| Α     | Uppercarriage width               | 3,565        |
| A1    | Uppercarriage width with catwalks | 4,730        |
| В     | Uppercarriage height              | 3,965        |
| C     | Cab height                        | 4,735/4,930* |
| D     | Counterweight ground clearance    | 1,860        |
| E     | Rear-end length                   | 4,640        |
| G     | Wheelbase                         | 4,810        |
| Н     | Undercarriage length              | 6,095        |
| L     | Undercarriage ground clearance    | 810          |
| * wit | h EOPS top quard                  |              |

|   |                   |          |     | mm     |
|---|-------------------|----------|-----|--------|
| J | Track height      |          |     | 1,715  |
| Κ | Track gauge       |          |     | 3,600  |
| L | Track pad width   | 500      | 600 | 750    |
| Μ | Width over tracks | 4,465 4, | 465 | 4,465  |
| Ν | Width over steps  | 4,845 4, | 845 | 4,845  |
| Т | Boom height       |          |     | 4,600  |
| U | Length on ground  |          |     | 11,100 |
| ۷ | Overall length    |          |     | 13,800 |