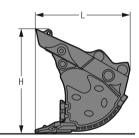

### Digging Envelope

| A Max. reach at ground level | <b>m</b> 9.35   |
|------------------------------|-----------------|
| A1 Max. crowd length         | <b>m</b> 3.90   |
| D Max. dumping height        | <b>m</b> 8.00   |
| T Bucket opening width       | <b>mm</b> 1,825 |

#### Forces

| Max. crowd force                 | kN | 690 |
|----------------------------------|----|-----|
| Max. crowd force at ground level | kN | 490 |
| Max. breakout force              | kN | 500 |