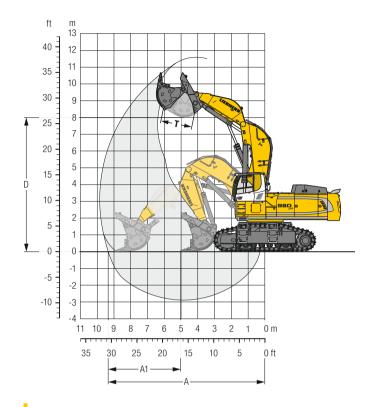

### Backhoe Bucket with Mono Boom SME 7.20 m and Counterweight 16.0 t

#### Digging Envelope

| without quick coupler        |   | 1     | 2     |
|------------------------------|---|-------|-------|
| Stick length                 | m | 2.90  | 3.30  |
|                              |   | SME   | SME   |
| A Max. reach at ground level | m | 12.30 | 12.65 |
| B Max. digging depth         | m | 7.30  | 7.70  |
| C Min. dumping height        | m | 4.15  | 3.75  |
| D Max. dumping height        | m | 8.60  | 8.75  |
| E Max. cutting height        | m | 12.70 | 12.85 |

#### Forces

| without quick coupler            |    | 1   | 2   |
|----------------------------------|----|-----|-----|
| Stick digging force (ISO 6015)   | kN | 426 | 394 |
| Bucket digging force (ISO 6015)  | kN | 506 | 506 |
| Stick digging force (SAE J1179)  | kN | 406 | 377 |
| Bucket digging force (SAE J1179) | kN | 454 | 454 |

### Dimensions

|       |                                   | mm                |
|-------|-----------------------------------|-------------------|
| Α     | Uppercarriage width               | 3,565             |
| A1    | Uppercarriage width with catwalks | 4,730             |
| В     | Uppercarriage height              | 3,965             |
| C     | Cab height                        | 3,935/4,130*      |
| D     | Counterweight ground clearance    | 1,860             |
| E     | Rear-end length                   | 4,640             |
| G     | Wheelbase                         | 4,810             |
| Н     | Undercarriage length              | 6,095             |
| L     | Undercarriage ground clearance    | 810               |
| J     | Track height                      | 1,715             |
| Κ     | Track gauge                       | 3,600             |
| L     | Track pad width                   | 500 600 750       |
| М     | Width over tracks                 | 4,465 4,465 4,465 |
| Ν     | Width over steps                  | 4,845 4,845 4,845 |
| * wit | h EODS top guard                  |                   |