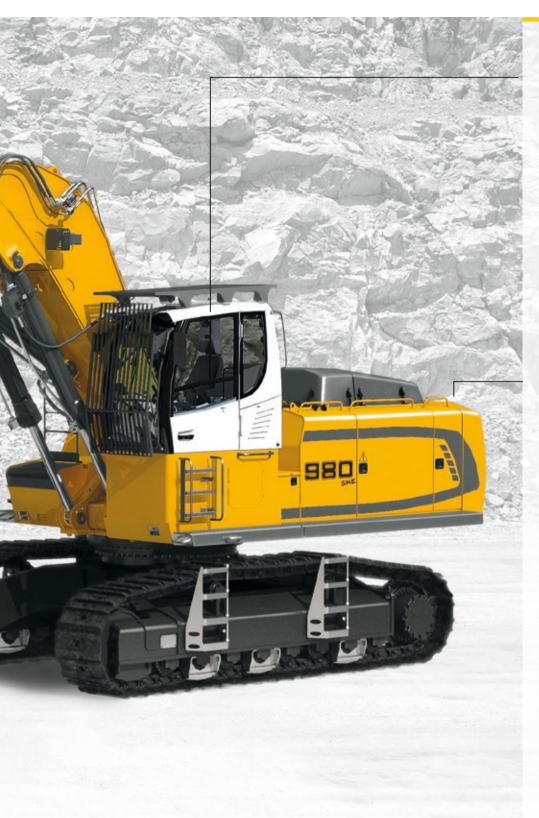

# **R 980 SME**

Litronic®

Motor 420 kW/571 HP Stage V

**Operating Weight** Backhoe: 95,900 – 101,100 kg Shovel: 99,500 – 101,200 kg

880 .

 Bucket Capacity

 Backhoe:
  $5.20 - 7.20 \text{ m}^3$  

 Shovel:
  $4.40 - 6.50 \text{ m}^3$ 

# Experience the Progress R 980 SME