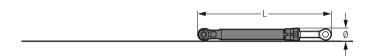

### Dimensions

|       |                                   | mm                |
|-------|-----------------------------------|-------------------|
| Α     | Uppercarriage width               | 3,565             |
| A1    | Uppercarriage width with catwalks | 4,730             |
| В     | Uppercarriage height              | 3,965             |
| C     | Cab height                        | 3,935/4,130*      |
| D     | Counterweight ground clearance    | 1,860             |
| E     | Rear-end length                   | 4,640             |
| G     | Wheelbase                         | 4,810             |
| Н     | Undercarriage length              | 6,095             |
| L     | Undercarriage ground clearance    | 810               |
| J     | Track height                      | 1,715             |
| Κ     | Track gauge                       | 3,600             |
| L     | Track pad width                   | 500 600 750       |
| М     | Width over tracks                 | 4,465 4,465 4,465 |
| Ν     | Width over steps                  | 4,845 4,845 4,845 |
| * wit | h EODS top guard                  |                   |

with FOPS top guard

|   |                  | Stick<br>length<br>m | Mono boom SME 7.20 m<br>direct mounting<br>mm |
|---|------------------|----------------------|-----------------------------------------------|
| Т | Boom height      | 2.90 SME             | 5,250                                         |
|   |                  | 3.30 SME             | 5,400                                         |
| U | Length on ground | 2.90 SME             | 8,600                                         |
|   |                  | 3.30 SME             | 8,400                                         |
| V | Overall length   | 2.90 SME             | 13,800                                        |
|   |                  | 3.30 SME             | 13,450                                        |
|   | Bucket           |                      | 6.30 m <sup>3</sup>                           |