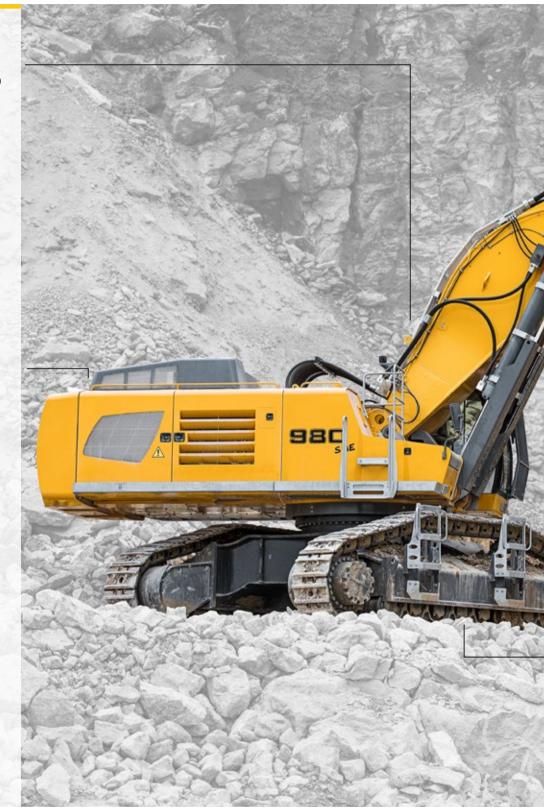

### **Resized Attachments**

- Reinforced welded structure
- Larger kinematics componentsIntegrated protection under the
- dipper stick as standard
- Extra protection available (below the boom, cylinders of boom and bucket)

#### **Increased Productivity**

- HD bucket, up to 7.2 m<sup>3</sup> for density of 1.65 t/m<sup>3</sup>
- Digging and breakout forces increased to over 10%