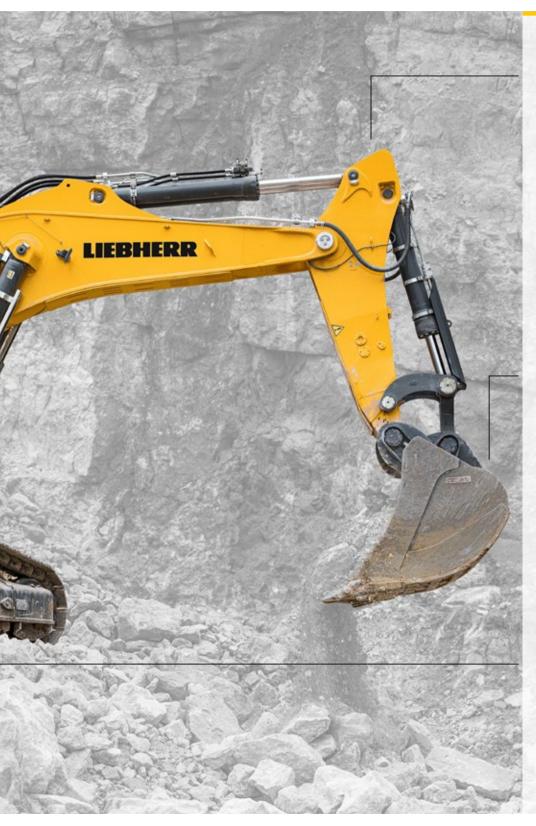

#### **Increased Productivity**

- HD bucket, up to 7.2 m<sup>3</sup> for density of 1.65 t/m<sup>3</sup>
- Digging and breakout forces increased to over 10%

|                  | Buck             | ets Ma               | achine s |               | ercarriage                                                    |  |  |  |  |  |
|------------------|------------------|----------------------|----------|---------------|---------------------------------------------------------------|--|--|--|--|--|
|                  | Cutting<br>width | Capacity<br>ISO 7451 | Weight   | (with track p | SME-Equipment<br>(with track pads 600 mm)<br>Stick length (m) |  |  |  |  |  |
|                  | mm               | m <sup>3</sup>       | kg       | 2.90          | 3.30                                                          |  |  |  |  |  |
| Ê                | 2,350            | 6.20                 | 6,500    | •             | -                                                             |  |  |  |  |  |
| HD <sup>2)</sup> | 2,500            | 6.80                 | 6,800    |               | <b>▲</b>                                                      |  |  |  |  |  |
| 보                | 2,550            | 7.20                 | 7,000    | <b>▲</b>      |                                                               |  |  |  |  |  |
| 6                | 2,200            | 5.20                 | 7,200    |               |                                                               |  |  |  |  |  |
| ŝ                | 2,350            | 5.70                 | 7,300    | ▲             |                                                               |  |  |  |  |  |
| Ξľ               | 2,350            | 6.30                 | 7,600    |               | ▲                                                             |  |  |  |  |  |