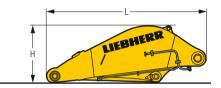

### Dimensions

|       |                                   | mm                |
|-------|-----------------------------------|-------------------|
| Α     | Uppercarriage width               | 3,565             |
| A1    | Uppercarriage width with catwalks | 4,730             |
| В     | Uppercarriage height              | 3,965             |
| C     | Cab height                        | 3,935/4,130*      |
| D     | Counterweight ground clearance    | 1,860             |
| E     | Rear-end length                   | 4,640             |
| G     | Wheelbase                         | 4,810             |
| Н     | Undercarriage length              | 6,095             |
| L     | Undercarriage ground clearance    | 810               |
| J     | Track height                      | 1,715             |
| Κ     | Track gauge                       | 3,600             |
| L     | Track pad width                   | 500 600 750       |
| М     | Width over tracks                 | 4,465 4,465 4,465 |
| Ν     | Width over steps                  | 4,845 4,845 4,845 |
| * wit | h EODS top guard                  |                   |

### **Dimensions Front Shovel**

|       |                                   | mm           |
|-------|-----------------------------------|--------------|
| Α     | Uppercarriage width               | 3,565        |
| A1    | Uppercarriage width with catwalks | 4,730        |
| В     | Uppercarriage height              | 3,965        |
| C     | Cab height                        | 4,735/4,930* |
| D     | Counterweight ground clearance    | 1,860        |
| E     | Rear-end length                   | 4,640        |
| G     | Wheelbase                         | 4,810        |
| Н     | Undercarriage length              | 6,095        |
| L     | Undercarriage ground clearance    | 810          |
| * wit | h EOPS top quard                  |              |