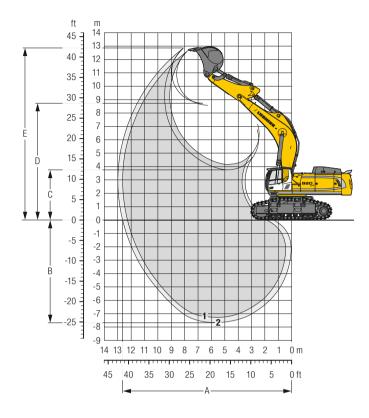

#### Digging Envelope

| without quick coupler        |   | 1     | 2     |
|------------------------------|---|-------|-------|
| Stick length                 | m | 2.90  | 3.30  |
|                              |   | SME   | SME   |
| A Max. reach at ground level | m | 12.30 | 12.65 |
| B Max. digging depth         | m | 7.30  | 7.70  |
| C Min. dumping height        | m | 4.15  | 3.75  |
| D Max. dumping height        | m | 8.60  | 8.75  |
| E Max. cutting height        | m | 12.70 | 12.85 |

#### Forces

| without quick coupler            |    | 1   | 2   |
|----------------------------------|----|-----|-----|
| Stick digging force (ISO 6015)   | kN | 426 | 394 |
| Bucket digging force (ISO 6015)  | kN | 506 | 506 |
| Stick digging force (SAE J1179)  | kN | 406 | 377 |
| Bucket digging force (SAE J1179) | kN | 454 | 454 |