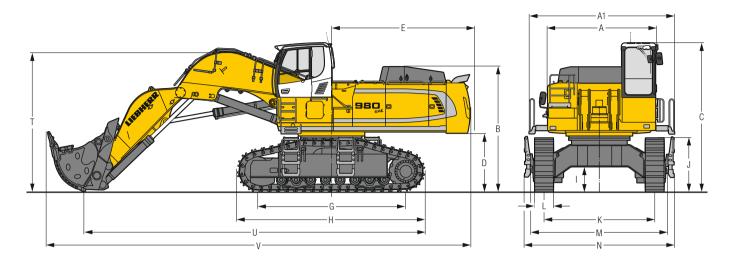

### **Dimensions Front Shovel**

|       |                                   | mm           |
|-------|-----------------------------------|--------------|
| Α     | Uppercarriage width               | 3,565        |
| A1    | Uppercarriage width with catwalks | 4,730        |
| В     | Uppercarriage height              | 3,965        |
| C     | Cab height                        | 4,735/4,930* |
| D     | Counterweight ground clearance    | 1,860        |
| E     | Rear-end length                   | 4,640        |
| G     | Wheelbase                         | 4,810        |
| Н     | Undercarriage length              | 6,095        |
| L     | Undercarriage ground clearance    | 810          |
| * wit | h EOPS top quard                  |              |

|   |                   |          |     | mm     |
|---|-------------------|----------|-----|--------|
| J | Track height      |          |     | 1,715  |
| Κ | Track gauge       |          |     | 3,600  |
| L | Track pad width   | 500      | 600 | 750    |
| Μ | Width over tracks | 4,465 4, | 465 | 4,465  |
| Ν | Width over steps  | 4,845 4, | 845 | 4,845  |
| Т | Boom height       |          |     | 4,600  |
| U | Length on ground  |          |     | 11,100 |
| ۷ | Overall length    |          |     | 13,800 |